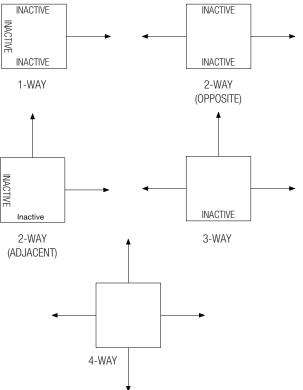

## **INSTALLATION INSTRUCTIONS**

- 1. Place DFXi in desired location.
- 2. Locate unit to ensure that active diffuser faces point in required direction.
- 3. Connect duct to unit and seal as required.