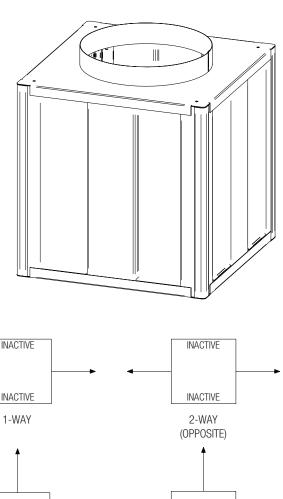

## **INSTALLATION INSTRUCTIONS**

- 1. Place DFXi in desired location.
- 2. Locate unit to ensure that active diffuser faces point in required direction.
- 3. Connect duct to unit and seal as required.