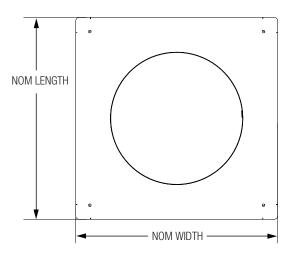

## **INSTALLATION INSTRUCTIONS**

- 1. Place DFXi in desired location.
- 2. Locate unit to ensure that active diffuser faces point in required direction.
- 3. Connect duct to unit and seal as required.